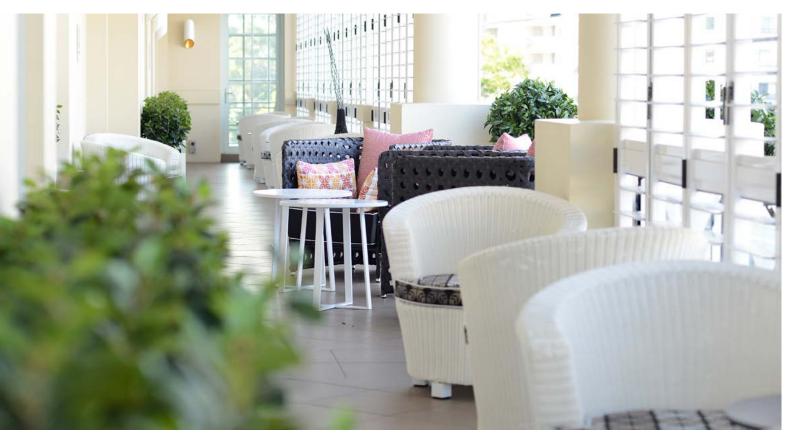

# THE BALLROOM

The Epping Club's Ballroom is a spectacular space configurable with partitions making it suitable for different size and format events especially those wishing to have a dance floor, photobooth, entertainment, band or speciality food stations.

With impressive chandeliers, high quality finishes and stylish, contemporary furnishing this space suits all your event needs.

The Ballroom boasts four enormous in-ceiling projector screens perfect for room wide viewing of information or photo presentations. It is enhanced with a sophisticated AV offering to meet all your technical demands.

Your Epping Club Events Specialist will be able to guide you on the most suitable floorplan and room requirements in the Ballroom based on your desired event format and number of attendees.

• Natural lighting with full black out capability • Entire space pillar-less • Dedicated temperature controlled alfresco verandah • Separate dedicated events kitchens